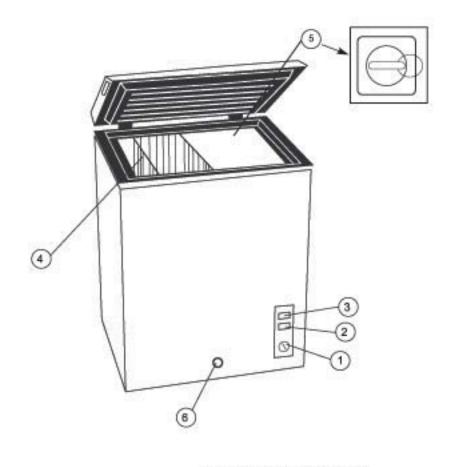

- جهاز تحكم في درجة الحرارة
   مغتاح المبرد السريع (باللون البرتقال)
   مصباح مضدر الطاقة (باللون الاحضر)
   سلة الاطعمة
- أ. سدادة ثقب التصريف الارتشاحى الدلخلى ( يراجع الى الصورة)
   أ. سدادة ثقب التصريف الارتشاحى الخارجى

#### المبرد السريع

(يراجع إلى الصورة 1)

المثلاجة مفتاح البيرد السريع (باللون البربقالي), يمكن يقوم بالتبرد السريع عندما يخزن الاطعمة بالكمية الكثيرة, ضغط مفتاح التبرد السريع, الضاغط سيعمل باستمرار, بعد وصول الى درجة الحرارة المقدرة, يجب عزل وظيفة التبرد السريع

#### سلة الاطعمة

(يراجع الى الصورة 1)

للثلاجة سلتين قابل النقل, اسهل لوضع و أخذ الاطعملة يمكن اخراجها فى الحاجة

الرسم 1

#### ازالة الصقيع و التصريف

- عندما لسمك التاج يصل الى "1/4 يجب على از الة الصقيع فى الوقت, لا
   تستخدم الادوات الحادة او الحديدية , لكى لا تضر أنبوب ملتف لنظام التبرد (
   أنبوب ملتف ليس فى نطاق ضمن الاصلاح)
- وضع جهاز تحكم درجة الحرارة في "OFF", قلع قابس مصدر الطاقة خلال التصريف, وضع طبق الماء تحت سدادة ثقب التصريف الارتشاحي الخارجي, و قلع سدادة ثقب التصريف الارتشاحي الخارجي (يرالجع الى الصورة 2a), و دور السهم الى تجاه تحتى فالماء يسيل الى طبق
- أخذ سدادة ثقب التصريف الارتشاحي الداخلي (يراجع الى الصورة 26), على العادة از الة الصقيع تحتاج الى بضع ساعات يمكن يسرع عملية از الة الصقيع بفتح بأب الثلاجة بعد انتهاء عملية از الة الصقيع وضع اسدادة ثقب التصريف الارتشاحي الخارجي الى الداخل و جعل السهم الى الفوق و يعاد سدادة ثقب التصريف التصريف الارتشاحي الداخلي داخل الثلاجة
  - ا بعد از إلة الصقيع, ينظف الثلاجة داخليا, و بعد ذالك يوصل الى الطاقة
    - يقدر درجة الحرارة من الجديد